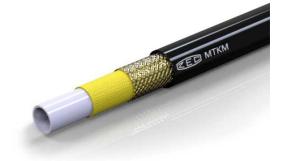

# Conductive MTKM Series thermoplastic hose - Water-proof Cover\*

- PRESSURE FROM 275 TO 800BAR
- DNV, MSHA STANDARDS
- GOOD FLEXIBILITY

# Technical-constructive features:

Inner core in polyamide, reinforcement with Aramid fiber braids and one high tensile steel braid, exterior covering in antiabrasion polyurethane stabilized to UV rays and resistant to hydrolysis and micro-organisms, micro perforated on request for the conduction of air and compatible gas.