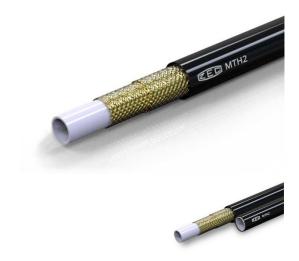

# MTH2 Series thermoplastic hose - Oil proof Cover\*

SO 900

- PRESSURE FROM 165 TO 400BAR
- SAE J517-100R2 STANDARD •
- IDEAL FOR HIGH PRESSURE HYDRAULIC USE •

FLUID POWER

HYDRAULIC OIL

WATER-BASED FLUIDS

WATER

# Technical-constructive features:

Inner core in thermoplastic polyester, reinforcement in double high tensile steel braid and exterior covering in antiabrasion polyurethane, stabilized against UV rays and microorganisms-resistant, micro perforated on request for the conduction of air and compatible gases.

#### Applications:

hoses of the MTH2 Series have been created for high pressure hydraulic use.