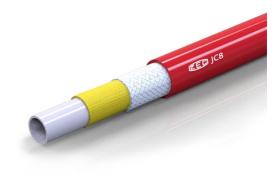

# JC8 Series Thermoplastic hose - Water-proof Cover\*

- WORKING PRESSURE FROM 250 BAR/3.600 PSI TO 345 BAR/5.000 PSI
- SUPER SLIDING AND ABRASION RESISTANT
- LOW VOLUMETRIC EXPANSION AND PRESSURE LOSSES
- HIGH OPERATING SPEED AND FLOATATION

#### Technical-constructive features:

Inner core in thermoplastic polymer, reinforcement in high tenacity textile fiber double braid and outside covering in antiabrasion polyurethane, pinpricked, stabilized to UV rays and resistant to hydrolysis for outdoor applications, in environments having high humidity and saline levels.

#### **Applications:**

The JC8 Series hoses have been created for water applications in the high pressure cleaning field.