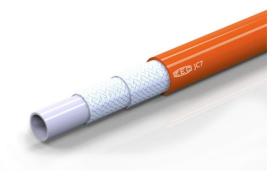

# JC7 Series Thermoplastic hose - Water-proof Cover\*

- WORKING PRESSURE FROM 200 BAR/3.000 PSI TO 275 BAR/4.000 PSI
- SUPER SLIDING AND ABRASION RESISTANT
- LOW VOLUMETRIC EXPANSION AND PRESSURE LOSSES
- HIGH OPERATING SPEED AND FLOATATION
- AVAILABLE ALSO IN SIZE 1 1/4"/ -24

## Technical-constructive features:

Inner core in thermoplastic compound, reinforcement in double polyester fiber braid and outside covering in antiabrasion polyurethane, pin-pricked, stabilized to UV rays and resistant to hydrolysis for outdoor applications, in environments having high humidity and saline levels.